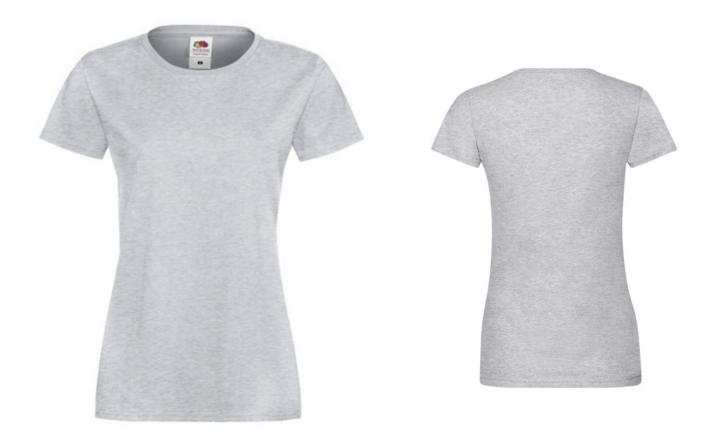

# FRUIT OF THE LOOM, LADIES SOFSPUN, WOMEN'S T-SHIRT, ASH GRAY, S

### **Basic informations**

Size: S Length: 48.5 Width: 37.5 Height: 30 Color: Ash gray Size: S

#### Specification

Fruit of the Loom, Ladies Sofspun, women's T-shirt, ash gray, S. Women's cotton T-shirt, made up of 97% cotton and 3% polyester, 165gm / m2 cotton, T-shirt made of innovative Sofspun cotton for a super soft feel on the skin, modern cut, slightly fitting collar, slightly waist-high, T-shirt ready for branding and comfortable wear. Branding: DTG, screen printing, flex, flock.